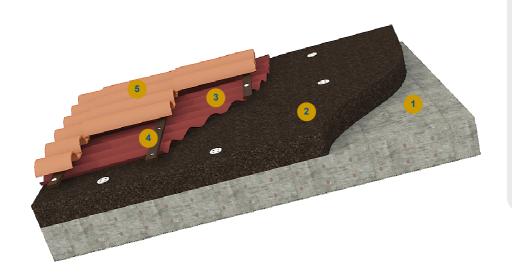

High transpiration capacity

1 Slab or beams

2

2 Expanded Cork Board - ICB

4 Lathing

5 Tile