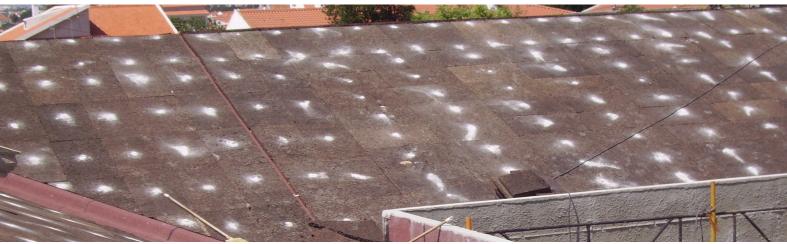

## **INSULATION OF SLOPING ROOFS**

## Thermal and acoustic insulation that saves energy

The Expanded Corkboard - ICB is the appropriate insulating product, for this kind of systems, as it corrects, if not all, most of the thermal amplitudes.

The use of Expanded Cork Board - ICB is ideal due to its long durability and the fact that it represents na economical solution which meets all the needed requirements.