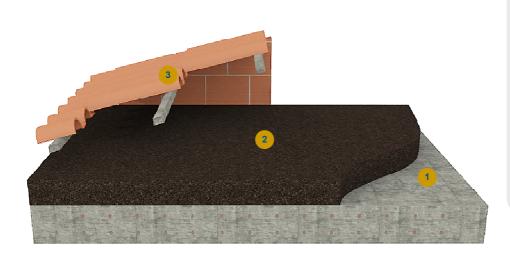

High transpiration capacity

1 Slab

Expanded Cork Board - ICB or Regranulate of Expanded Cork 3 Tile

Av. António Augusto de Aguiar, 17 - 3º Esq. 1050 -0012 Lisboa - PORTUGAL