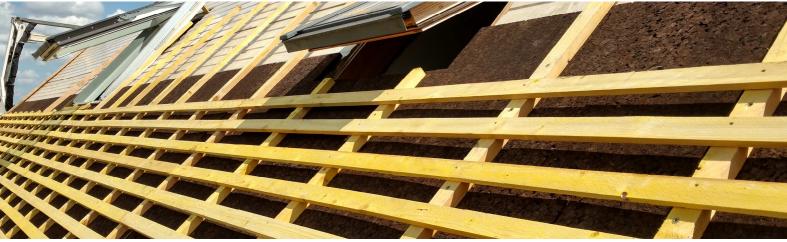

## INSULATION OF SLOPING ROOFS

## Thermal and acoustic insulation that saves energy

The Expanded Corkboard - ICB is the appropriate insulating product, for this kind of systems, as it corrects, if not all, most of the thermal amplitudes.

The use of Expanded Cork Board - ICB is ideal due to its long durability and the fact that it represents na economical solution which meets all the needed requirements.