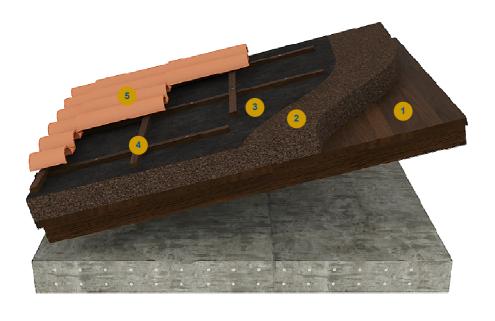

High transpiration capacity

Ceiling 2 Expanded Cork Board - ICB

Transpiring ply and

4 Lath and counter