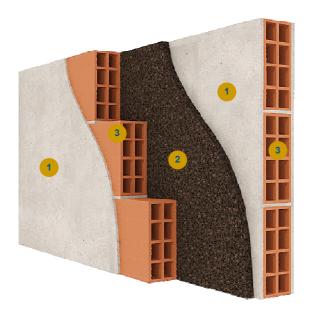

### **INSULATION OF INTERIOR WALLS (IN MANSONRY)**

Roughcast

2 Expanded Cork Board - ICB

3 Double wall

#### **Benefits**

Comfort - Sound insulation

Dimensional stability of the material

Natural product (healthier)

Excellent transpiration capacity

Effectiveness without time limit