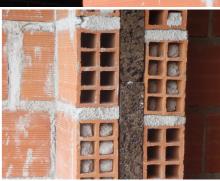

### **INSULATION OF INTERIOR WALLS (IN MANSONRY)**

Roughcast

2 Expanded Cork Board - ICB

3 Double wall

## Overhead soundproofing

11cm double wall 4cm expanded cork board - ICB, in the air void

RW = 53 dB